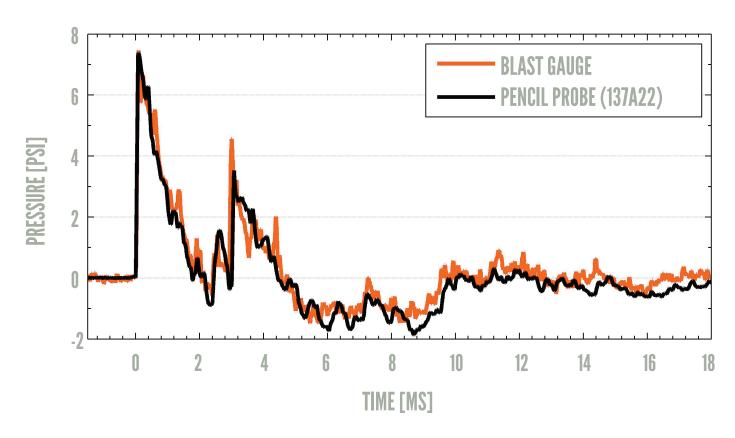

#### ACCURATE CAPTURE OF BLAST OVERPRESSURE: BLAST GAUGE SYSTEM VS. PENCIL PROBE

DEVELOPED BY

THE BLAST GAUGE SYSTEM