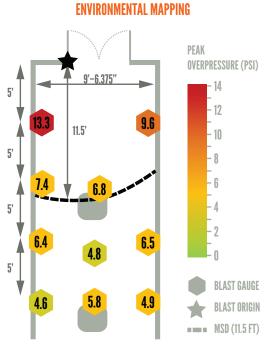

#### **MAP YOUR ENVIRONMENT**

• Locate the best places to stand in a room during an explosive breach and entry