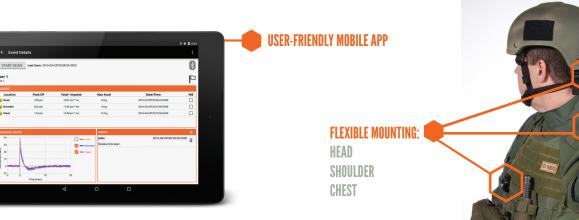

#### **BLAST EXPOSURE TO AID IN TREATMENT**

Blast overpressure, acceleration, and body loading data for detailed event analysis

Optional wireless connectivity to a PC or iOS/Android handheld to download blast information to user-friendly app

#### **FLEXIBLE MOUNTING**

Easily attaches to helmets, gear, structures, and vehicles